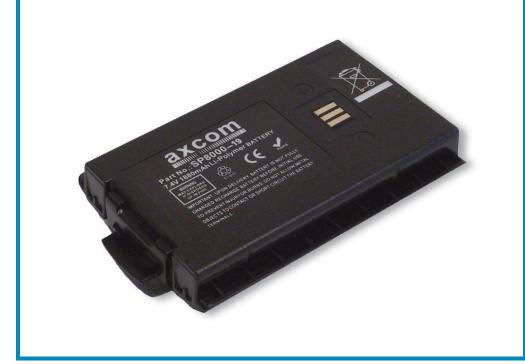

## **Produkt Spezifikation**

| Artikel No.         | SP-8000-19               |
|---------------------|--------------------------|
| Kompatibility       | Sepura STP8000/9000/SC20 |
| Manufacturer        | axcom                    |
| OEM No.             | 300-00635                |
| Technologie         | Li-Po                    |
| Voltage             | 7,4V                     |
| Capacity            | 1,88Ah                   |
| Dimension(1* w* h*) | 82,3*52,6*17,7           |
| Weight (kg)         | 0,097                    |